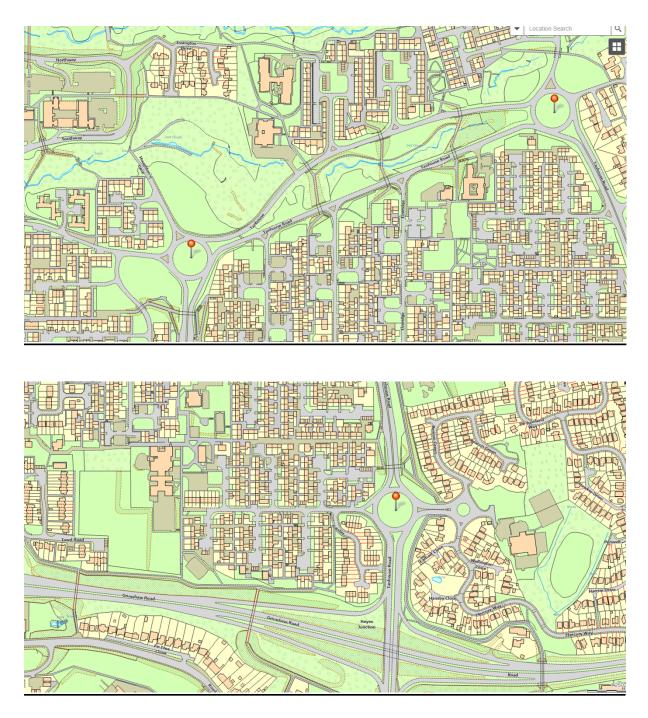

#### West End Field, Ormskirk – L39 1

Hill Rise View, Aughton - adjacent to Northway - L39 3

<u>Roundabouts</u> <u>Tanhouse, Skelmersdale – Elswick, Enstone and Egerton</u>

#### Digmoor, Skelmersdale – Birleywood and Abbeywood