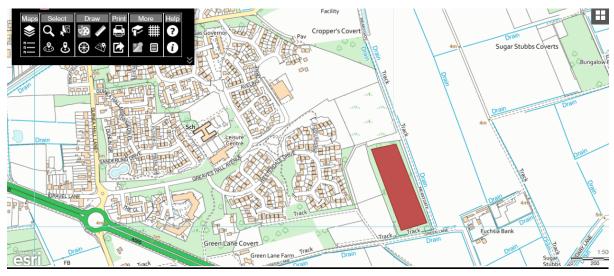

#### Spencers Lane, Digmoor, Skelmersdale – WN8 9

Delph Clough, Skelmersdale - adjacent to Tanhouse Road – WN8 6