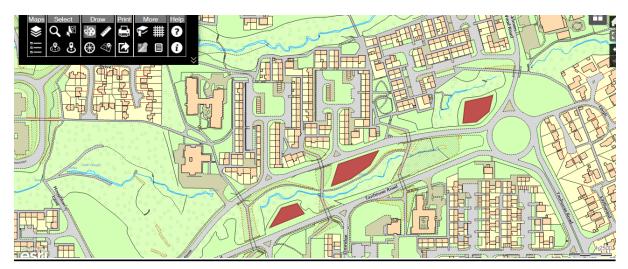

#### Digmoor, Skelmersdale – Birleywood and Abbeywood

# Birch Green, Skelmersdale – Stannanought Road, Birch Green Road and Fairhaven

Ashurst, Skelmersdale – Ashurst Road, Whalleys Road and Kestrel Park

Whalleys, Dalton – Beacon Lane and Oakhill Drive

Old Skelmersdale - Neverstitch Road and School Lane