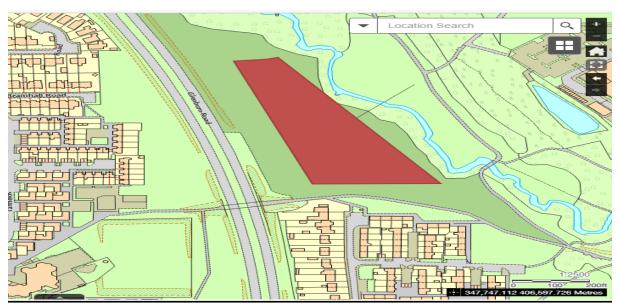

## Tawd Valley, Skelmersdale – adjacent to Glenburn Road – WN8 6

Yewdale, Skelmersdale - near Amphitheatre - WN8 6