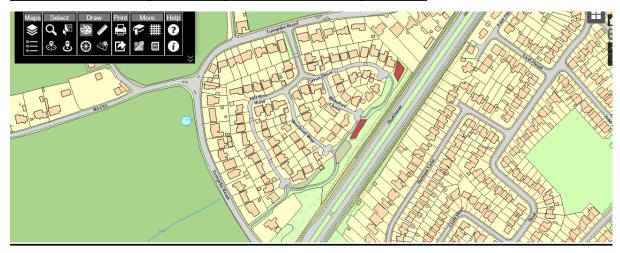

## Glenburn Road, Stanley, Skelmersdale – heading to Houghtons Road – WN8 8

Pennylands, Skelmersdale – fields behind Woodrow – WN8 8

Kiln Lane, Pennylands, Skelmersdale - WN8 8