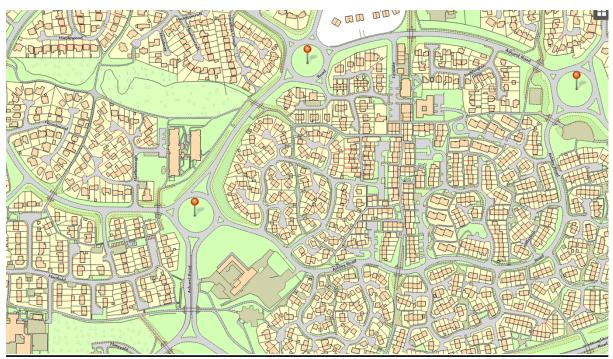

# Birch Green, Skelmersdale – Stannanought Road, Birch Green Road and Fairhaven

Ashurst, Skelmersdale – Ashurst Road, Whalleys Road and Kestrel Park

Whalleys, Dalton – Beacon Lane and Oakhill Drive

Old Skelmersdale - Neverstitch Road and School Lane