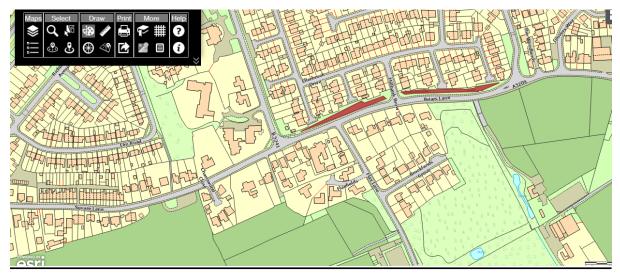

## Tawd Valley, Skelmersdale – adjacent to Glenburn Road – WN8 6

Yewdale, Skelmersdale - near Amphitheatre - WN8 6



## Glenburn Road, Stanley, Skelmersdale – heading to Houghtons Road – WN8 8





Pennylands, Skelmersdale – fields behind Woodrow – WN8 8

Kiln Lane, Pennylands, Skelmersdale - WN8 8



#### Spencers Lane, Digmoor, Skelmersdale – WN8 9



Delph Clough, Skelmersdale - adjacent to Tanhouse Road – WN8 6



# Briars Lane, Burscough – L40 5



#### Westerdale Drive, Banks - PR9 8



#### West End Field, Ormskirk – L39 1



Hill Rise View, Aughton - adjacent to Northway - L39 3



<u>Roundabouts</u> <u>Tanhouse, Skelmersdale – Elswick, Enstone and Egerton</u>



#### Digmoor, Skelmersdale – Birleywood and Abbeywood



# Birch Green, Skelmersdale – Stannanought Road, Birch Green Road and Fairhaven



Ashurst, Skelmersdale – Ashurst Road, Whalleys Road and Kestrel Park



Whalleys, Dalton – Beacon Lane and Oakhill Drive



Old Skelmersdale - Neverstitch Road and School Lane