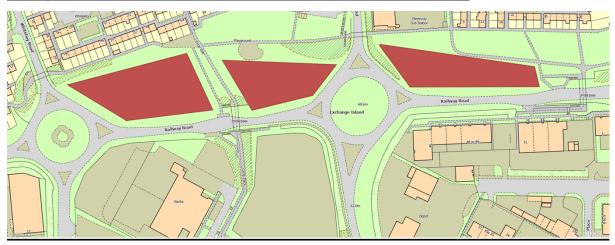

#### West End Field, Ormskirk – L39 1

Hill Rise View, Aughton - adjacent to Northway - L39 3

<u>Roundabouts</u> <u>Tanhouse, Skelmersdale – Elswick, Enstone and Egerton</u>