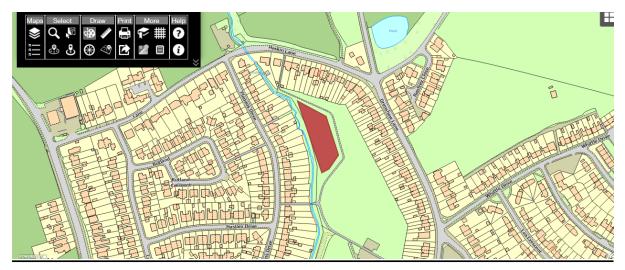

#### Spencers Lane, Digmoor, Skelmersdale – WN8 9

Delph Clough, Skelmersdale - adjacent to Tanhouse Road – WN8 6