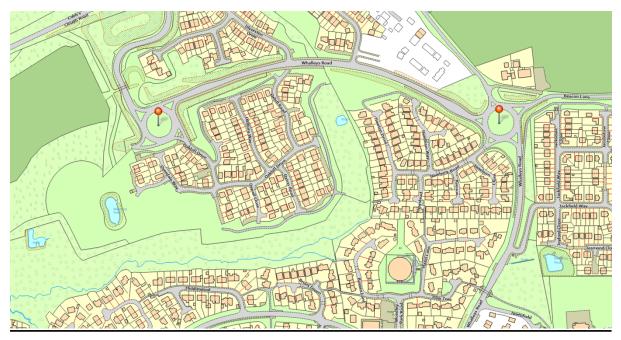

# Birch Green, Skelmersdale – Stannanought Road, Birch Green Road and Fairhaven

Ashurst, Skelmersdale – Ashurst Road, Whalleys Road and Kestrel Park

Whalleys, Dalton – Beacon Lane and Oakhill Drive

Old Skelmersdale - Neverstitch Road and School Lane