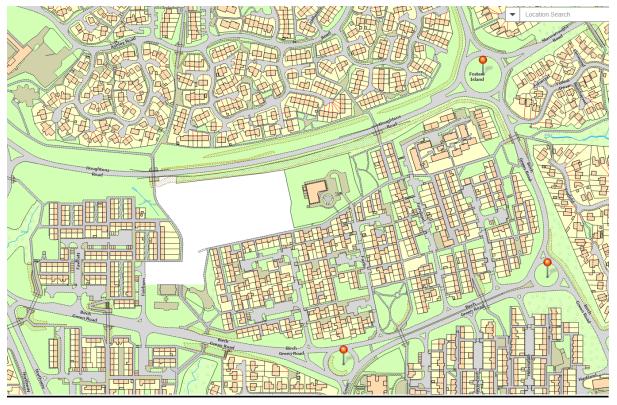

mersdale – adjacent to Glenburn Road – WN8 6

Yewdale, Skelmersdale - near Amphitheatre - WN8 6



## Glenburn Road, Stanley, Skelmersdale – heading to Houghtons Road – WN8 8





Pennylands, Skelmersdale – fields behind Woodrow – WN8 8

Kiln Lane, Pennylands, Skelmersdale - WN8 8



#### Spencers Lane, Digmoor, Skelmersdale – WN8 9



Delph Clough, Skelmersdale - adjacent to Tanhouse Road – WN8 6



# Briars Lane, Burscough – L40 5



#### Westerdale Drive, Banks - PR9 8



#### West End Field, Ormskirk – L39 1



Hill Rise View, Aughton - adjacent to Northway - L39 3



<u>Roundabouts</u> <u>Tanhouse, Skelmersdale – Elswick, Enstone and Egerton</u>



#### Digmoor, Skelmersdale – Birleywood and Abbeywood



# Birch Green, Skelmersdale – Stannanought Road, Birch Green Road and Fairhaven



Ashurst, Skelmersdale – Ashurst Road, Whalleys Road and Kestrel Park



Whalleys, Dalton – Beacon Lane and Oakhill Drive



Old Skelmersdale - Neverstitch Road and School Lane