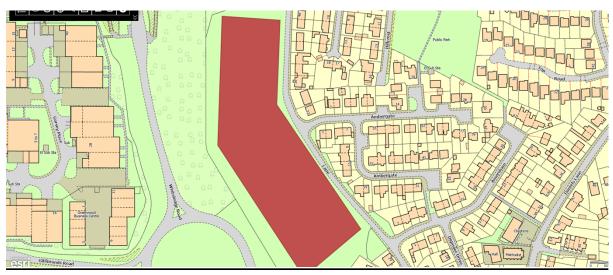

#### Spencers Lane, Digmoor, Skelmersdale – WN8 9

Delph Clough, Skelmersdale - adjacent to Tanhouse Road – WN8 6