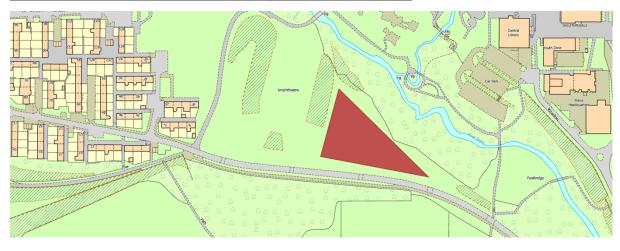

## Tawd Valley, Skelmersdale – adjacent to Glenburn Road – WN8 6

Yewdale, Skelmersdale - near Amphitheatre - WN8 6