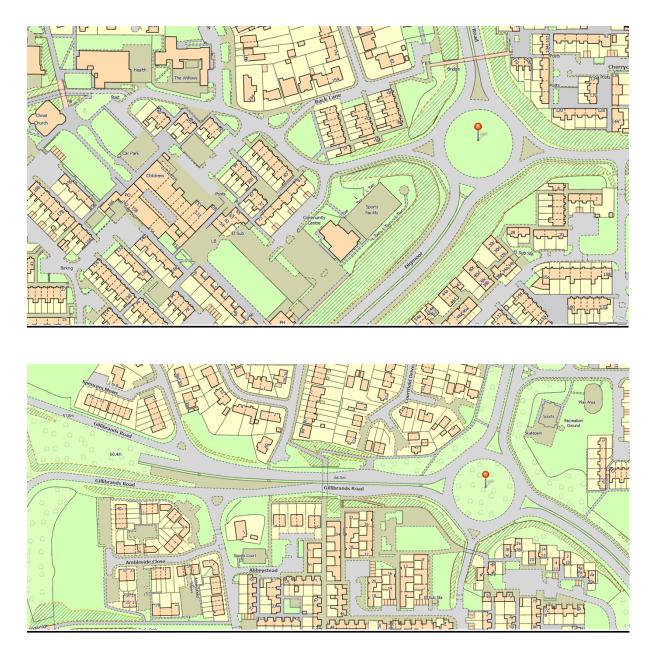

#### West End Field, Ormskirk – L39 1

Hill Rise View, Aughton - adjacent to Northway - L39 3

<u>Roundabouts</u> <u>Tanhouse, Skelmersdale – Elswick, Enstone and Egerton</u>