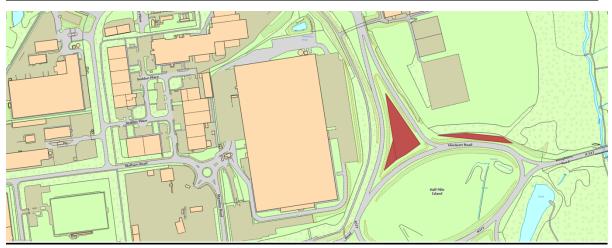

## Tawd Valley, Skelmersdale – adjacent to Glenburn Road – WN8 6

Yewdale, Skelmersdale - near Amphitheatre - WN8 6



## Glenburn Road, Stanley, Skelmersdale – heading to Houghtons Road – WN8 8





Pennylands, Skelmersdale – fields behind Woodrow – WN8 8

Kiln Lane, Pennylands, Skelmersdale - WN8 8



#### Spencers Lane, Digmoor, Skelmersdale – WN8 9



Delph Clough, Skelmersdale - adjacent to Tanhouse Road – WN8 6



# Briars Lane, Burscough – L40 5



#### Westerdale Drive, Banks - PR9 8



#### West End Field, Ormskirk – L39 1



Hill Rise View, Aughton - adjacent to Northway - L39 3



<u>Roundabouts</u> <u>Tanhouse, Skelmersdale – Elswick, Enstone and Egerton</u>



#### Digmoor, Skelmersdale – Birleywood and Abbeywood



# Birch Green, Skelmersdale – Stannanought Road, Birch Green Road and Fairhaven



Ashurst, Skelmersdale – Ashurst Road, Whalleys Road and Kestrel Park



Whalleys, Dalton – Beacon Lane and Oakhill Drive



Old Skelmersdale - Neverstitch Road and School Lan