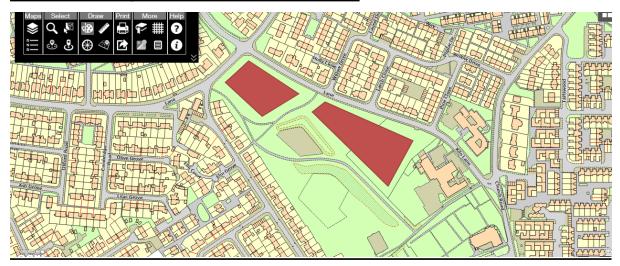

## Tawd Valley, Skelmersdale – adjacent to Glenburn Road – WN8 6

Yewdale, Skelmersdale - near Amphitheatre - WN8 6

## Glenburn Road, Stanley, Skelmersdale – heading to Houghtons Road – WN8 8

Pennylands, Skelmersdale – fields behind Woodrow – WN8 8

Kiln Lane, Pennylands, Skelmersdale - WN8 8

#### Spencers Lane, Digmoor, Skelmersdale – WN8 9

Delph Clough, Skelmersdale - adjacent to Tanhouse Road – WN8 6